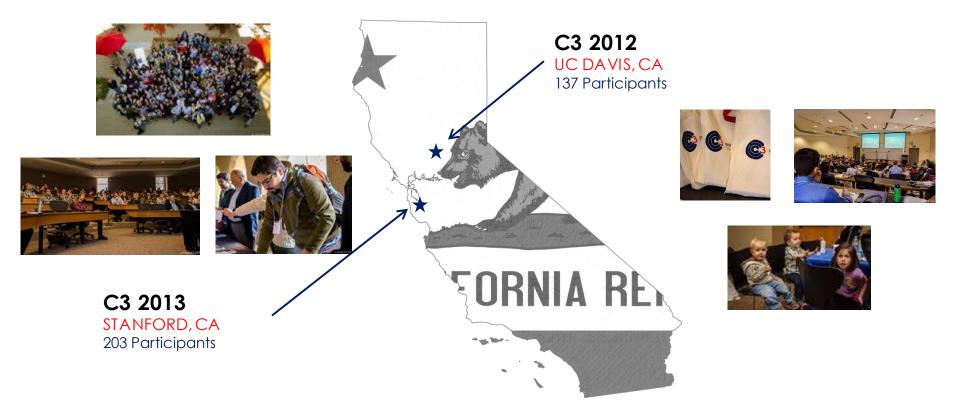

The Challenge of Inclusive Development

C3 is a young and growing initiative that we want to transform in a long-term tradition aimed at contributing to the mutual development of Chile and California. We already have organized two very successful versions gathering more than 200 people. The current year we will all meet at UC Berkeley campus.