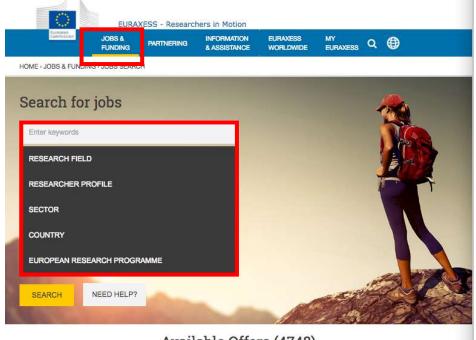

## JOBS & FUNDING Jobs database

Linked to other jobs databases: FAPESP, NatureJobs, Academic positions, Academic Transfer, etc 8000 jobs & funding offers / day
10 000 research organisations
registered (companies, universities, research centers, labs etc.)
Open to Chilean organisations!

More than 20 000 CV uploaded Open to Chilean researchers!

All research fields

Free of charge!

jobs.euraxess.org