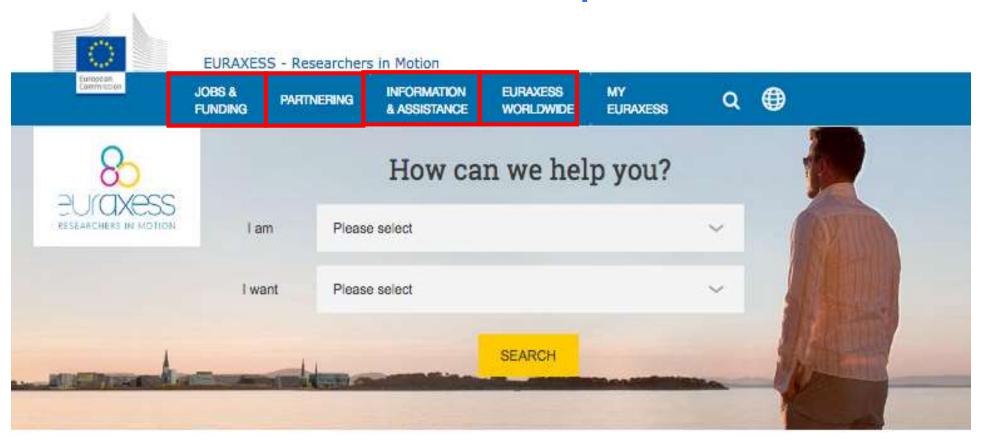

# Welcome

EURAXESS - Researchers in Motion is a unique pan-European initiative delivering information and support services to professional researchers. Backed by the European Union and its Member States, it supports researcher mobility and career development, while enhancing scientific collaboration between Europe and the world.

# What can EURAXESS do for you?